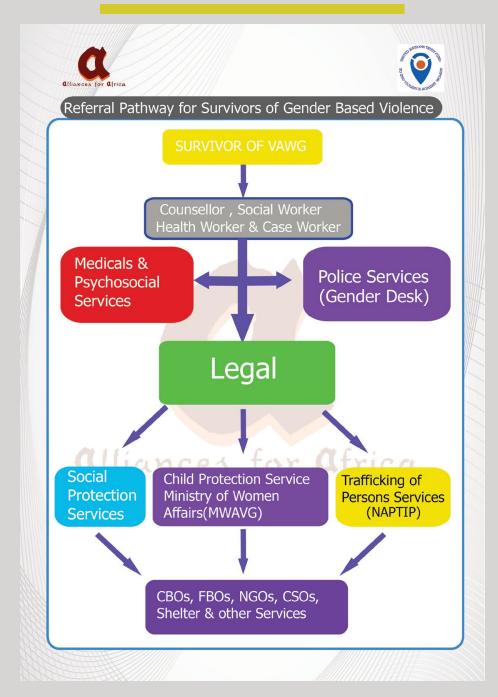

#### THE IMO STATE REFERRAL PATHWAY

### What do I do if I or Someone I know gets raped?

In the event of rape or any form of sexual violence, a survivor typically wants to have a bath for feeling of disgust and anguish. However, having a bath will eradicate every evidence that may help the survivor get justice. Given its importance, the following steps should be taken by a survivor or their carer if the survivor is a minor, for utmost safety and preservation of evidence for investigation.

1. Get to a safe place, do not take a bath or change your clothes. If the survivor is a minor, collect the clothes of the child ensuring you call a frontline service provider who will act as your Case Manager to help you.

2. Go to a General hospital or community health centre to perform a forensic test, get instant medical attention by being given post exposure-prophylaxis (PEP) to prevent STIs and unwanted pregnancy. Remember to get a medical report affirming the perpetration of the act which you need for any report to the police.

3. Proceed to the Gender desk officer of any police station near you to report the case and hand over a copy of your medical report in which the Doctor would have articulated the findings of his diagnosis. The police will only accept medical reports from government regulated hospitals.

4. Seek counselling services by calling an organization that provides specialist counselling services. Specialist counsellors are used for treating minors. The overall wellbeing and mental health of the survivors is critical at this stage and cannot be overlooked.

5. Stay in touch with your case manager and ensure to report or refer every call relating to the incident to your case manager to keep her updated on every step throughout the investigation period. The success of your case is largely dependent on how well you work with your case manager. This is not the time to negotiate with the families of the perpetrator.