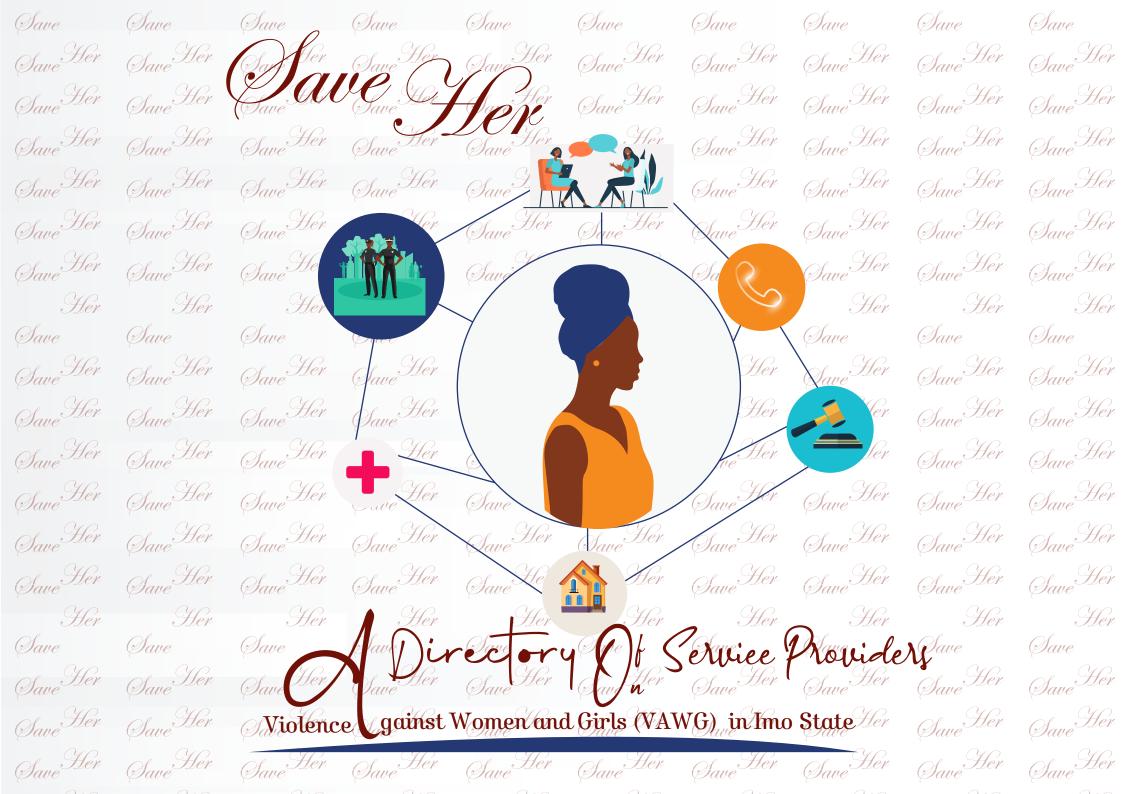

## **ABOUT SAVE HER**

Save Her is a directory of front-line service providers on violence against women and girls in Imo State compiled by Alliances for Africa (AfA) with support from the United Nations Trust Fund to end violence against women and girls (UNTF) under the EU-UN Spotlight Initiative.

Save Her was compiled in response to the increasing demand for justice, psychosocial support and essential services by the families of survivors, women, and girls in Imo State, who constantly face multiple forms of violence without any knowledge on where and how to seek redress. AfA remains at the fore front of breaking the culture of silence through a myriad of advocacy activities, school sensitization programmes, community awareness outreaches, and behavioural change communication tools. We have observed changes amongst women and girls, with respect to speaking out, which is evidenced by over 191 reports of VAWG documented by AfA in partnership with the Imo State Committee on Ending Violence Against Women and Girls, (ISCEVAWG). ISCEVAWG is a multisectoral committee instituted by AfA to improve survivors access to psychosocial support and essential services through effective collaboration and the provision of frontline services. With knowledge on reporting mechanisms provided in this publication, safequarding and confidentiality of documentation, referral and case management of VAWG will remain viable and serve as a mechanism of accountability to all relevant stakeholders.

Covering the three senatorial zones in Imo State Owerri, Orlu and Okigwe, and including the Government Ministries, departments and agencies, CSOs, CBOs and FBOs providing frontline services, this directory provides information about organizations' name, address, location, contact person(s), helpline and service areas. We believe that Save Her in the hands of any woman or girl survivor of violence or their family members is a step in the right direction of justice.